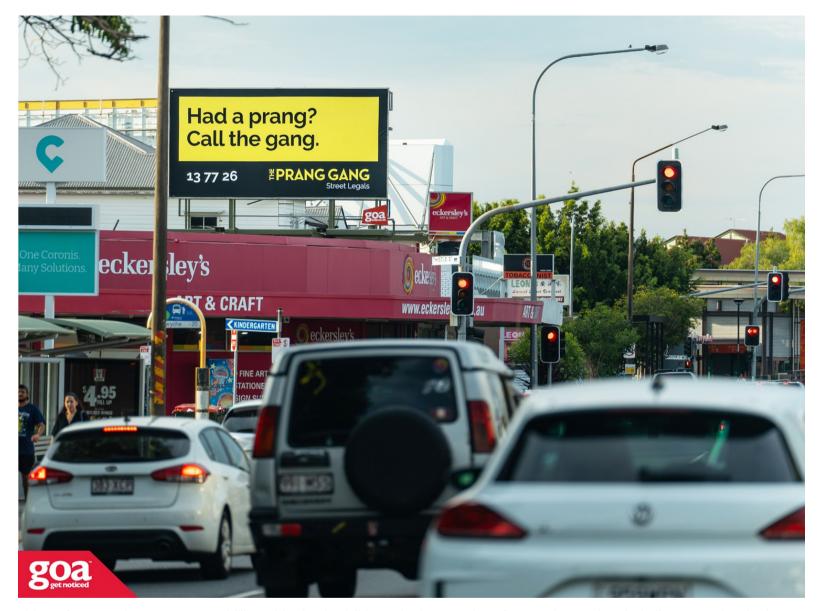

This roof mounted CLASSIC 6x3m billboard is clearly visible at the intersection of Lutwyche Road and Chalk Street. The site is opposite Market Central Lutwyche and is above one of the local shops on the Lutwyche shopping strip. Lutwyche Road is a major northern arterial road leading from Brisbane's CBD to the northern suburbs. The billboard enjoys prolonged viewing from vehicles stopped at the traffic lights on this busy road.

## 546 Lutwyche Rd, Lutwyche - Outbound 4030 0002

**Brisbane North** 

6.00m x 3.00m

Illuminated

Pocket Edge